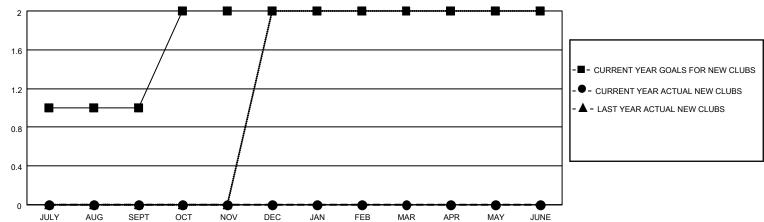

## MONTHLY MEMBERSHIP PROGRESS REPORT

LOCATION FLORIDA District 35 O Results as of: 9/30/2021

| Clubs RESULTS FOR 2021-2022 |   |   |   | Members RESULTS FOR 2021-2022 |    |    |    |
|-----------------------------|---|---|---|-------------------------------|----|----|----|
|                             |   |   |   |                               |    |    |    |
| JULY/AUG/SEPT               | 1 | 0 | 0 | JULY/AUG/SEPT                 | 15 | 50 | 63 |
| OCT/NOV/DEC                 | 1 | 0 | 0 | OCT/NOV/DEC                   | 10 | 0  | 0  |
| JAN/FEB/MAR                 | 0 | 0 | 0 | JAN/FEB/MAR                   | 20 | 0  | 0  |
| APR/MAY/JUNE                | 0 | 0 | 0 | APR/MAY/JUNE                  | 15 | 0  | 0  |